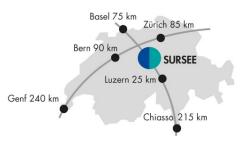

## **Directions**

## **Directions from Lucerne by car**

- Take the A2 heading towards Basel
- > Take the Sursee exit
- Head in the direction of Sursee centre
- > At the first roundabout take the first exit
- Continue in the direction of Zeughaus

## **Directions from Basel by car**

- > Take the A2 heading towards Lucerne
- > Take the Sursee exit
- > Head in the direction of Sursee centre
- > At the first roundabout take the first exit
- > Continue in the direction of Zeughaus