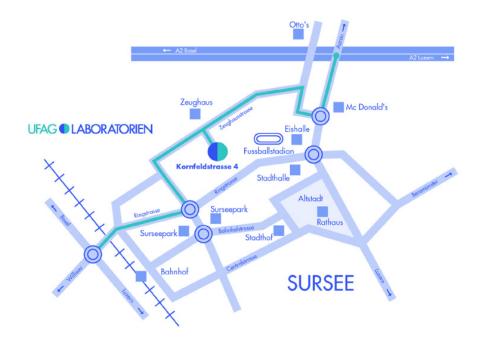

## **Directions**

## **Directions from Lucerne by car**

- Take the A2 heading towards Basel
- > Take the Sursee exit
- Head in the direction of Sursee centre
- > At the first roundabout take the first exit
- Continue in the direction of Zeughaus

## **Directions from Basel by car**

- > Take the A2 heading towards Lucerne
- > Take the Sursee exit
- > Head in the direction of Sursee centre
- > At the first roundabout take the first exit
- > Continue in the direction of Zeughaus